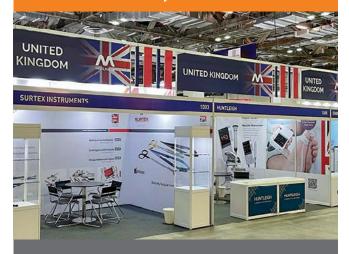

The shell scheme option is our most popular exhibition stand option, and each stand comes complete with carpet, electricity, nameboard, lighting and furniture. We can offer a range of sizes in multiples of 3m.

#### Why Exhibit with Medilink UK?

- Fully furnished exhibition stand on a high-quality, UK branded pavilion
- Fantastic location at the event
- Support with travel & accommodation
- Competitive freight rates
- Full pre-show administrative and logistical support
- In-market assistance from the Medilink
   UK team throughout the exhibition
- PR and Marketing assistance to help promote your presence at the event